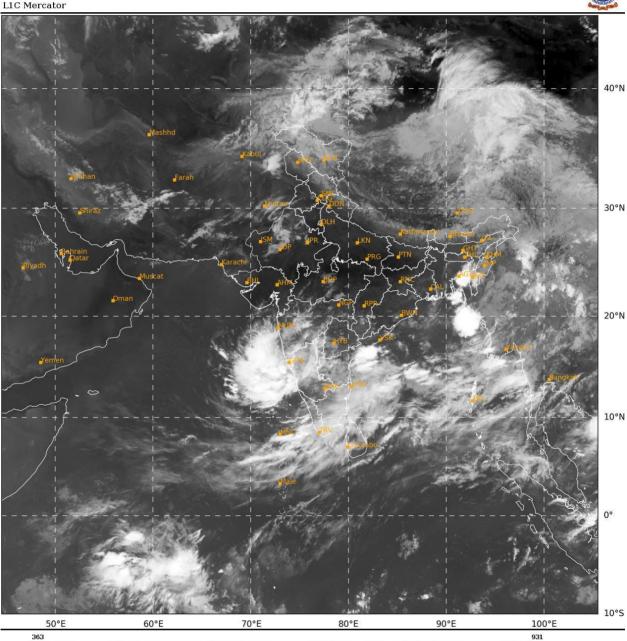

#### **BAY OF BENGAL:**

THE CYCLONIC CIRCULATION OVER EASTCENTRAL BAY OF BENGAL ADJOINING MYANMAR COAST PERSISTS AND NOW SEEN BETWEEN 4.5 KM & 5.8 KM ABOVE MEAN SEA LEVEL AT 0300 UTC OF TODAY, THE  $7^{\text{TH}}$  JUNE, 2024.

SCATTERED LOW AND MEDIUM CLOUDS WITH EMBEDDED INTENSE TO VERY INTENSE CONVECTION LAY OVER NORTHEAST BAY OF BENGAL, CENTRAL & SOUTHWEST BAY OF BENGAL, NORTH TENASSERIM COAST AND ARAKAN COAST. MINIMUM CLOUD TOP TEMPERATURE IS MINUS 80-93°C.SCATTERED LOW AND MEDIUM CLOUDS WITH EMBEDDED MODERATE TO INTENSE CONVECTION LAY OVER NORTHWEST & SOUTHEAST BAY OF BENGAL, ANDAMAN SEA AND GULF OF MARTABAN.

#### **ARABIAN SEA:**

SCATTERED TO BROKEN LOW AND MEDIUM CLOUDS WITH EMBEDDED INTENSE TO VERY INTENSE CONVECTION LAY OVER EASTCENTRAL ARABIAN SEA OFF MAHARASHTRA -GOA-KARNATAKA COASTS ALSO LAY OVER SOUTHEAST ARABIAN SEA ADJOINING MALDIVES AND COMORIN AREA. MINIMUM CLOUD TOP TEMPERATURE IS MINUS 85-93°C. SCATTERED LOW AND MEDIUM CLOUDS WITH EMBEDDED MODERATE TO INTENSE CONVECTION LAY OVER LAKSHADWEEP ISLANDS AREA.